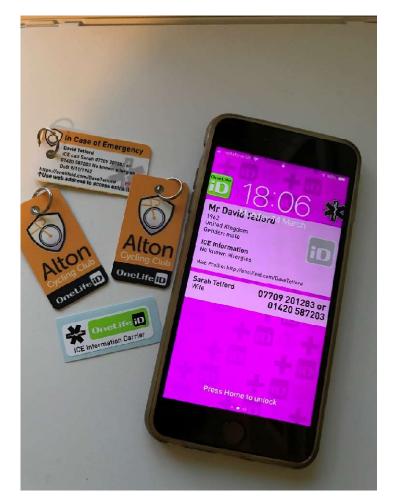

## In Case of Emergency (ICE) Tag Membership Benefit.

This important club membership benefit provides you with:

- 3 Mini Tags in Alton Cycle Club colours. Each is one third credit card size and can be attached to clothing or kit. Tags can be personalised with your choice of information including medical conditions and emergency contacts.
- An online profile can be set up to hold additional information and to set up a mobile phone emergency lock screen.
- An ICE alert sticker for your helmet to alert responders that you are carrying ICE information.

An **online profile** can be created where you can add extra contacts, medical info and update the profile whenever details change. Activating and using the online profile is purely at your discretion. If you wish to use it, you need to follow the instructions sent to you in the Despatch email.