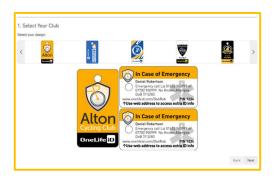

- 1) When you receive your code, go to <a href="https://onelifeid.com/product/club-tag-id">https://onelifeid.com/product/club-tag-id</a> and select "Shop now".
- 2) Scroll down to 'Select Your Club' and click on the **Alton CC tag** from the carousel. It will now appear in the lower three-part display.