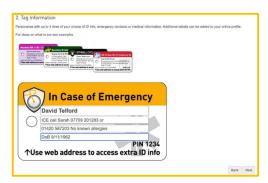

3) Add your emergency information: normally name, data of birth, any important medical conditions or allergies and emergency contacts.

There is a character count limit of 31 on each line as otherwise the font is too small to read. This might require a little juggling to get the information as you need it.